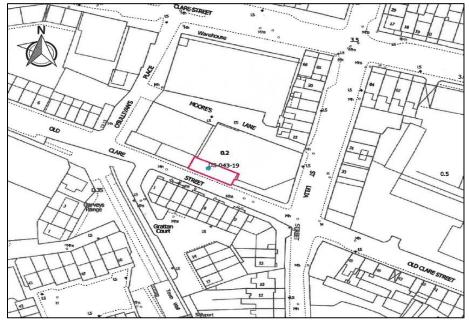

# 21-23 Old Clare Street, Limerick.

- Opportunity to acquire three residential units in need of refurbishment.
- Site area extending to approximately 0.037 Acres
- Ideal renovation / Investment opportunity
- Located within walking distance of Limerick City Centre.
- Development potential (subject to Planning Permission)

#### **LOCATION**

21-23 Old Clare Street is located within a short walking distance of Limerick City Centre. Old Clare Street can be accessed via St. Leila Street & Clare St/Locke Quay. The surrounding area is primarily a mix of commercial and residential.