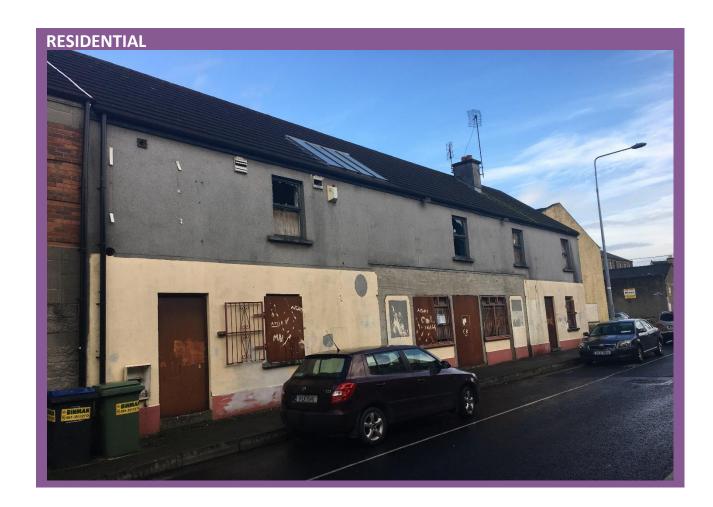

# 21-23 Old Clare Street, Limerick.

- Opportunity to acquire three residential units in need of refurbishment.
- Site area extending to approximately 0.037 Acres
- Ideal renovation / Investment opportunity
- Located within walking distance of Limerick City Centre.
- Development potential (subject to Planning Permission)

### **DESCRIPTION**

Opportunity to acquire 3 two storey residential properties in need of refurbishment.

No. 21 – Two Storey Mid Terrace Property.

No. 22 – Two Storey Mid Terrace Property.

No. 23 – Two Storey End of Terrace Property.