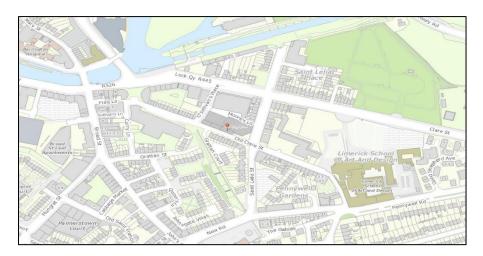

#### **LOCATION**

21-23 Old Clare Street is located within a short walking distance of Limerick City Centre. Old Clare Street can be accessed via St. Leila Street & Clare St/Locke Quay. The surrounding area is primarily a mix of commercial and residential.